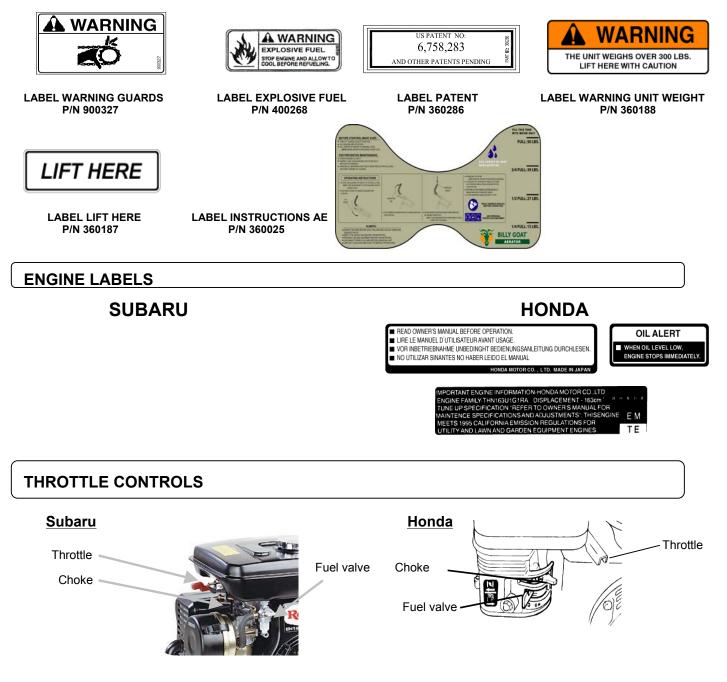

# **INSTRUCTION LABELS**

The labels shown below were installed on your BILLY GOAT <sup>®</sup> Aerator. If any labels are damaged or missing, replace them before operating this equipment. Part numbers from the Illustrated Parts List are provided for convenience in ordering replacement labels. The correct position for each label may be determined by referring to the part numbers shown.

**ENGINE SPEED:** Controlled by lever on the engine. Under normal conditions, operate at the minimum throttle speed to accomplish your task.

NOTE: The unit ground speed varies with the engine speed.

**FUEL VALVE:** Move fuel valve to "ON" position Honda: Located below the air cleaner on the engine.

**CHOKE:** Engage the choke when starting a cold engine. Honda: Located below the air cleaner on the engine.

**THROTTLE:** Move the throttle control lever on the engine to fast position. Pull starting rope to start engine.